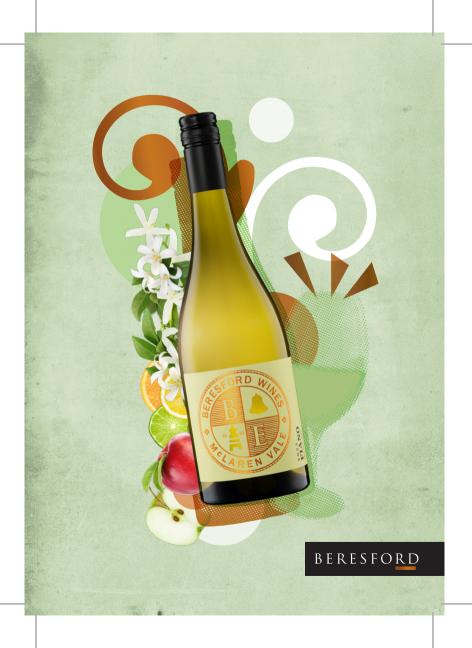

## **Bouquet**

Notes of Jasmine and honeysuckle intertwine with the freshness of green apple, nashi pear and white peach. Hints of citrus, lemongrass, and a subtle touch of pineapple also make their presence felt.

## Palate

Fresh citrus, nectarine, and the crispness of green apple take centre stage. Ginger and a sprinkle of white pepper on the back palate add a layer of complexity. It introduces a bright acidity that is perfectly balanced with the flavour. As the wine evolves, a touch of creaminess emerges, a result of its time spent aging on lees.