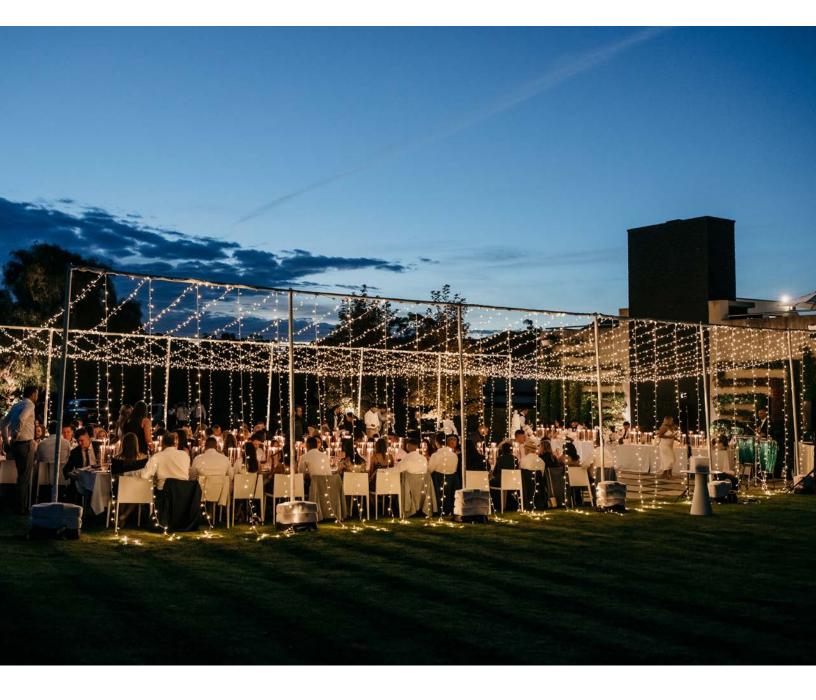

## PEPPER TREE LAWNS

Our lavish Pepper Tree Lawns bring a picturesque nostalgia to any outdoor gathering. Surrounded by Cabernet and Grenache bush vines, with outdoor fire pits, it's a space to feel at one with the glories of nature.

It is the perfect setting for a bespoke wedding ceremony or a gorgeous marquee style event. It is ideal when used in combination with one of the other event spaces on the Estate.

Dimensions: 15m x 25m

Seated: 300

Cocktail: 500 Standing