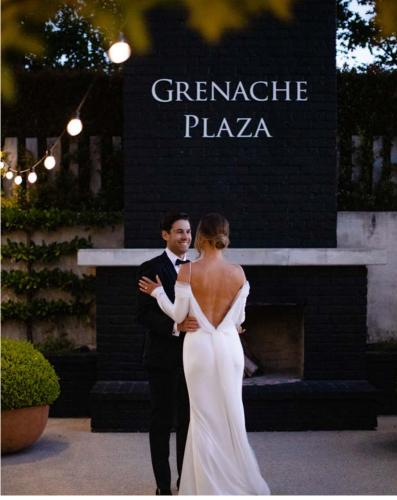

McLAREN VALE

# BERESFORD ESTATE

The perfect location to ensure that your wedding is as spectacular as the setting itself.

Located in the world-class wine region of McLaren Vale, Beresford House has been redeveloped with lavish care and an eye to indulgent detail.

## PEPPER TREE LAWNS

Our lavish Pepper Tree Lawns bring a picturesque nostalgia to any outdoor gathering. Surrounded by Cabernet and Grenache bush vines, with outdoor fire pits, it's a space to feel at one with the glories of nature.