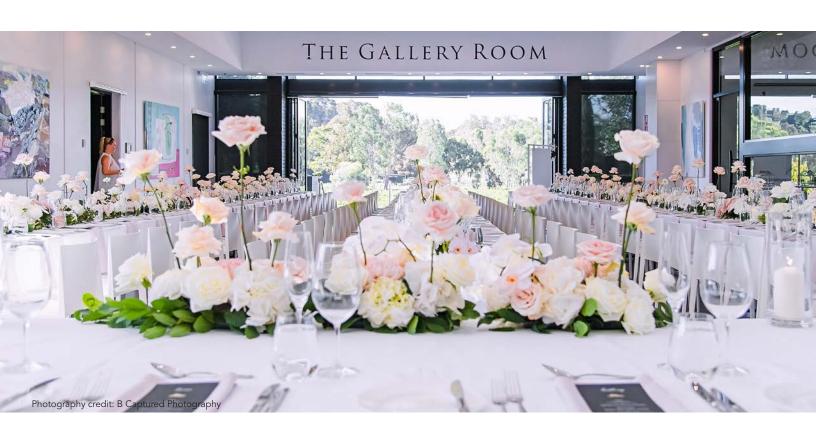

## THE GALLERY ROOM

On the ground floor is our open plan Gallery Room, a diverse and striking space. It can be adapted for almost any use, from stand-up cocktail gatherings to sit down formal affairs. It's an ideal venue for weddings, family events or corporate gatherings – it can be modelled to your heart's desire.

This is a visionary space, at the leading edge of venue design. The owners display their modern abstract art collection in the Gallery Room and fully opening bi-fold doors allow guests to flow seamlessly out into the courtyard areas. There are three grand fireplaces, so the outdoor areas can be enjoyed in winter or summer.

The Gallery Room comes with the use of our large kitchen, so catering logistics are simple. We work closely with a local chef to provide a range of gourmet menu options.

Dimensions: 10m x 20m

Seated: 160